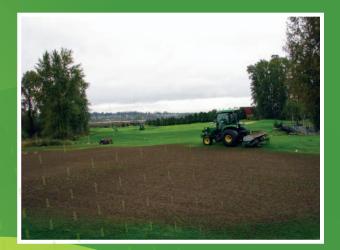

### **OVERSEEDING**

Our new Redexim Double Disk Overseeder actually plants the seed firmly in the ground, providing outstanding seed to soil contact and providing unmatched germination for fairways and sports fields. Boasting a tight spacing under three inches our equipment can accurately follow all types of terrain.