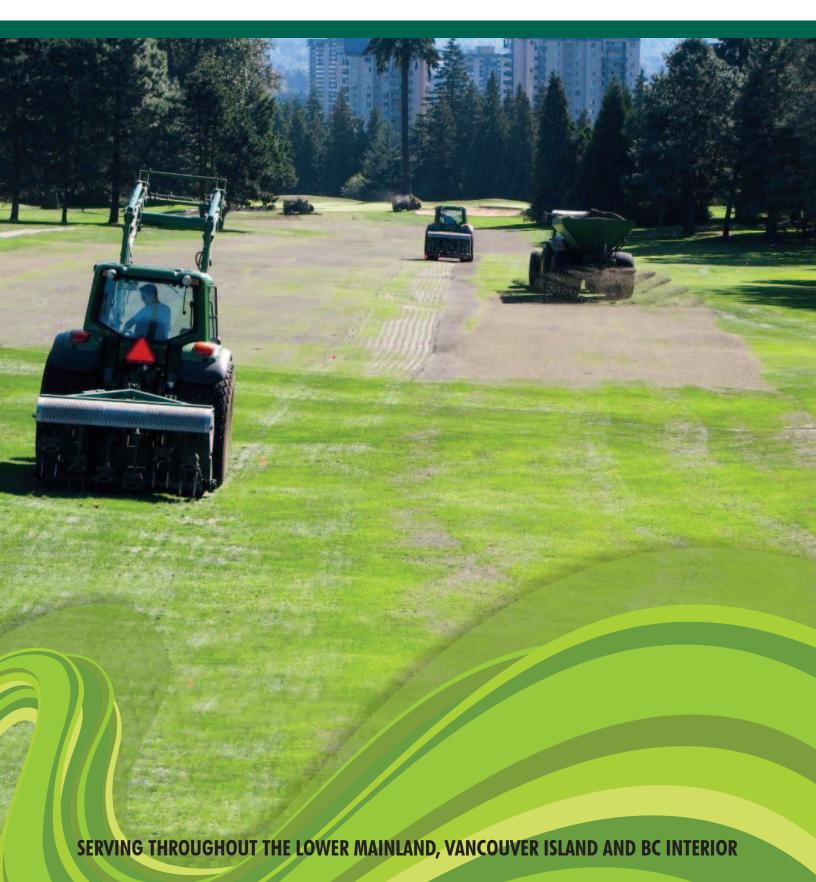

## **DEEP TINE AERATION**

Farm-Tek Turf Services Inc. provides deep tine aeration on greens, fairways and municipal sports fields using the durable "Soil Reliever" from the company Southern Green.

This equipment is faster than conventional tine machines which allows for a smoother surface in less time. Our method virtually eliminates any soil puckering. We also have a vast selection of solid and core tines that will be sure to meet the exact requirements of your turf.

# **COMPLETE SERVICE PACKAGES AVAILABLE**

- TURF AERATION
- CORE COLLECTION
- SAND APPLICATION AND SALES
- DRILL SEEDING FOR
   FAIRWAYS & SPORTS FIELDS
- FERTILIZER AND LIME PRODUCTS

Farm-Tek Turf Services is backed by 30 years of experience and knowledge in product application and we are available throughout the Lower Mainland, Vancouver Island and the BC Interior. We offer flexible working schedules that can accommodate your business.