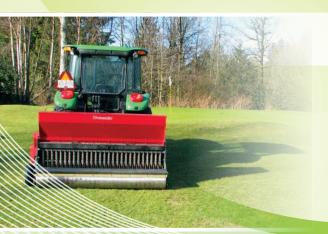

# **VERTI-CORE AERATION**

For fairways and greens 2"–3" spacing up to 5" deep. Core collection also available.