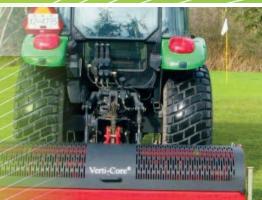

# **VERTI-CORE AERATION**

For fairways and greens 2"–3" spacing up to 5" deep. Core collection also available.